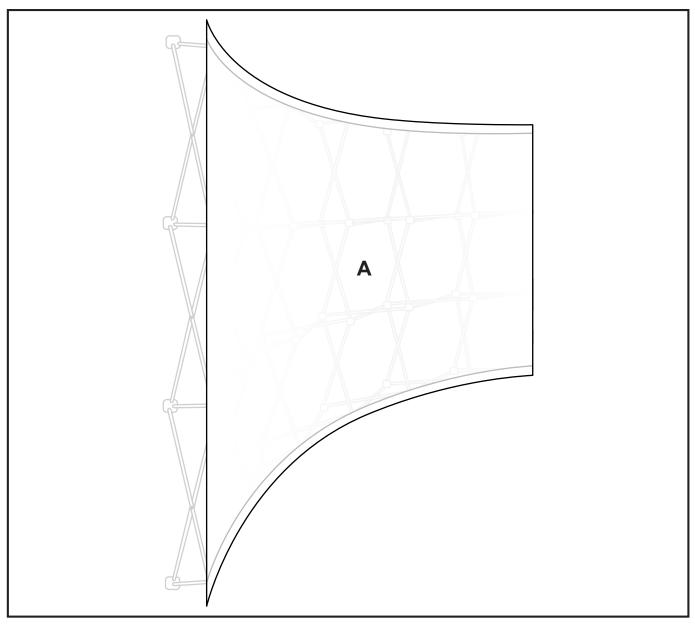

## SKIN-3015

Legend Curved Bannerwall - 3.5x2.25m (5x3) Skin



## Need to know:

- Can be printed on one side only. Please see template for detailed placement.
- Acceptable file types for artwork: .pdf minimum 100dpi at 100% 200dpi at 50% 400dpi at 25%
- Convert all text to curves / paths

All artwork must created in CMYK and ALL PANTONE COLOURS must be included as a PANTONE SOLID COATED SPOT within the print file supplied. Please note failing this will result in no colour matching taking place. Please also note due to the limited colour gamut of various digital CMYK Print methods not all Pantone colours can be achieved, we endeavour to match as close as possible and colour variation will take place on different materials like PVC versus Fabric. Florescent and Metallic Pantones cannot be matched. Only a tonal representation thereof can be achieved.